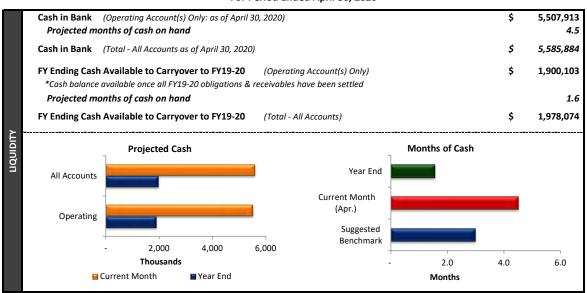

|               | nt Assets:                                   |        |                 | \$    | 6,334,897         |                |        |  |
|---------------|----------------------------------------------|--------|-----------------|-------|-------------------|----------------|--------|--|
| Total Curre   | nt Liabilities:<br>Working Capital (Current) | Patio  |                 | \$    | 3,205,152<br>1.98 |                |        |  |
|               |                                              | Natio  |                 |       |                   |                |        |  |
| Total Assets  |                                              |        |                 | \$    | 8,241,962         |                |        |  |
| Total Liabili |                                              |        |                 | \$    | 5,453,870         |                |        |  |
|               | Debt Ratio                                   |        |                 |       | 0.66              |                |        |  |
| Total Net A   | ssets:                                       |        |                 | \$    | 2,788,092         |                |        |  |
| _             | Assets & Liabilities                         |        |                 |       | Working (         | Capital & Debt | Ratios |  |
| Assets        |                                              | _      |                 | 3.0 - |                   |                | 1.00   |  |
|               |                                              |        | ital            | 2.5 - |                   |                | 0.80   |  |
| Liabilities   |                                              |        | Working Capital | 2.0 - |                   |                | 0.60   |  |
|               |                                              |        | ing             | 1.5 - |                   |                | 0.40   |  |
| Net Assets    |                                              |        | Vorl            | 1.0 - |                   |                | 0.20   |  |
| -             |                                              |        | >               | 0.5 - |                   |                | 0.20   |  |
| -             | 5,000<br>Thousands                           | 10,000 |                 |       | PY                | Mar. A         | Apr.   |  |
|               |                                              |        |                 |       | P I               | IVIdi. F       | Nρι.   |  |

|                                 | <u>Actual</u>       | <u>Budget</u> | <u>Variance</u> |
|---------------------------------|---------------------|---------------|-----------------|
| Total Revenue YTD:              | \$<br>13,474,347 \$ | 13,344,298 \$ | 130,049         |
| Total Expenses YTD:             | <br>(11,491,961)    | (11,548,627)  | 56,666          |
| Net Operating Surplus(Deficit): | \$<br>1,982,386 \$  | 1,795,672 \$  | 186,715         |