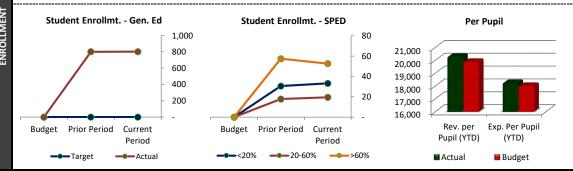

#### **Financial Summary**

For Period Ended April 30, 2020

|            | <u>Actual</u> | <u>Budget</u> | <u>Variance</u> | <u>Actual</u> | <u>Budget</u> | <u>Variance</u> |
|------------|---------------|---------------|-----------------|---------------|---------------|-----------------|
| General Ed | 802.51        | 811.00        | (8.49) \$       | 12,960,553 \$ | 12,414,788    | \$<br>545,765   |
| SPED       |               |               |                 |               |               |                 |
| 0 - 20%    | 35.59         | 49.00         | (13.41)         | -             | -             | \$<br>-         |
| 20 - 59%   | 17.68         | 9.00          | 8.68            | 183,726       | 93,510        | \$<br>90,216    |
| 60% - Over | 52.24         | 54.00         | (1.76)          | 995,196       | 1,028,646     | \$<br>(33,450)  |
| Total SPED | 105.51        | 112.00        | (6.49)          | 1,178,922     | 1,122,156     | \$<br>56,766    |
|            |               |               |                 |               |               | <br>            |