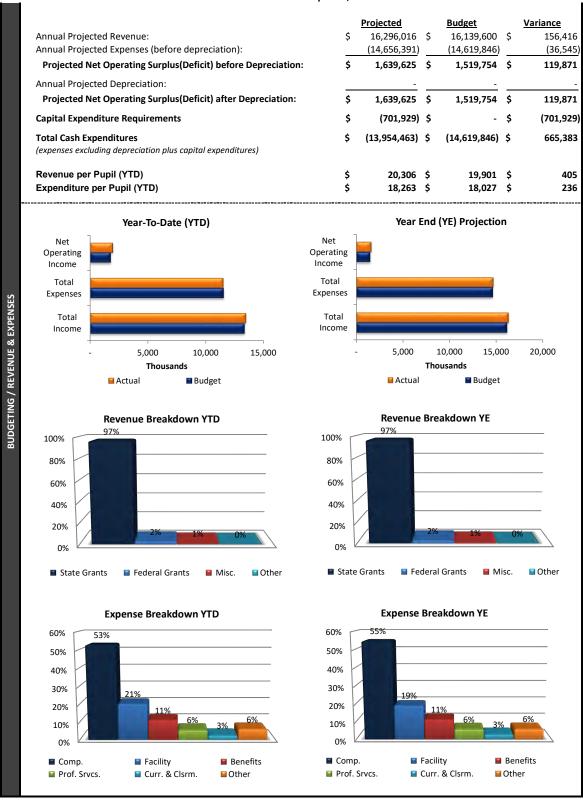

#### **Financial Variance Summary**

| Fiscal Year Ending 6/30/2020                      |           |           | Comments                                                                                                                                |
|---------------------------------------------------|-----------|-----------|-----------------------------------------------------------------------------------------------------------------------------------------|
| Net Budget Surplus after Depreciation             | \$        | 1,519,754 |                                                                                                                                         |
| Increase in State Grants                          | 189,197   |           | Budget done based on 54 over 60%; 9 20-59% FTE per invoice, Projection done based on 52.244 over 60%; 17.683 20-59% FTE per May invoice |
| Increase in Federal Grants                        | 13,285    |           |                                                                                                                                         |
| Decrease in Contributions                         | (46,078)  |           |                                                                                                                                         |
| Increase in Miscellaneous Income                  | 12        |           |                                                                                                                                         |
| Increase in Projected Annual Revenue              |           | 156,416   |                                                                                                                                         |
| Decrease in Compensation                          | (128,365) |           | Salary projections based on budget                                                                                                      |
| Increase in Benefits                              | 103,205   |           |                                                                                                                                         |
| Decrease in Administrative Expenses               | (42,548)  |           |                                                                                                                                         |
| Increase in Professional Services                 | 126,962   |           | Projection based on current trends and reallocation of expenses                                                                         |
| Increase in Professional Development              | 54,036    |           |                                                                                                                                         |
| Increase in Marketing and Staff/Student Rec       | 23,535    |           |                                                                                                                                         |
| Decrease in Fundraising Expenses                  | (22,960)  |           |                                                                                                                                         |
| Decrease in Curriculum & Classroom Expenses       | (46,138)  |           |                                                                                                                                         |
| Decrease in Facility                              | (63,464)  |           | Adjusted based on remote learning and school being closed                                                                               |
| Increase in Technology/Communication Expens       | 32,193    |           |                                                                                                                                         |
| Increase in Miscellaneous Expenses                | 88        |           |                                                                                                                                         |
| Decrease in Depreciation Expense                  |           |           |                                                                                                                                         |
| Increase in Projected Annual Expenses             |           | 36,545    |                                                                                                                                         |
| Net Projected Deficit Variance after Depreciation | <u> </u>  | 1,639,625 |                                                                                                                                         |